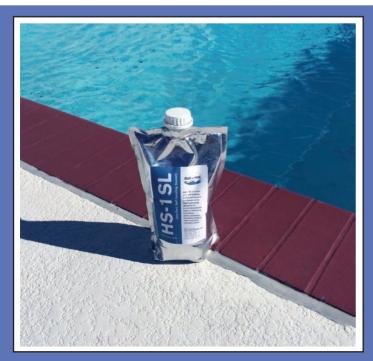

## HS-1 SL

## ONE-PART SELF-LEVELING JOINT SEALANT

HS-1 SL is a one-part self-leveling hybrid polymer sealant developed using SMP technology designed for horizontal expansion joints in swimming pool decks, patios, and sidewalks. It is packaged in a convenient easy to use 62 ounce pouch. Just screw on the supplied application tip and apply HS-1 SL into the joint by squeezing the foil pouch. HS-1 SL is self-leveling and does not need to be tooled.

- One part no mixing
- Self-leveling no tooling
- Pouch can be resealed
- Apply to green concrete or damp surfaces
- Bubble-free curing
- Non-gassing
- Tack-free in 50 minutes
- Easy to use 62 oz. foil pouch no tools or caulking gun needed
- Available in tan and grey
- Twelve month shelf life
- VOC compliant
- Stocked nation wide at all W. R. MEADOWS® locations
- Can be purchased in combination with all other DECK-O-SEAL or W. R. MEADOWS products