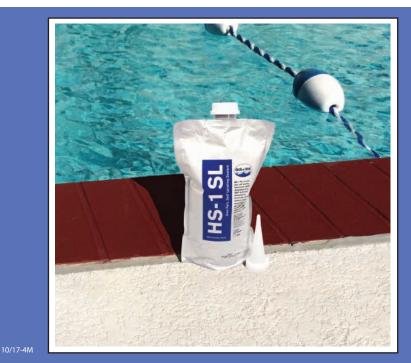

## HS-1 SL

## ONE-PART SELF-LEVELING JOINT SEALANT WITH NEW EASY TO HANDLE PACKAGING

HS-1 SL is a one-part self-leveling hybrid polymer sealant developed using SMP technology designed for horizontal expansion joints in swimming pool decks, patios, and sidewalks. It is packaged in a convenient, easy to use 32 ounce pouch. Just screw on the supplied application tip and apply HS-1 SL into the joint by squeezing the foil pouch. HS-1 SL is self-leveling and does not need to be tooled.

- One part no mixing
- Self-leveling no tooling
- Pouch can be resealed
- Apply to green concrete or damp surfaces
- Bubble-free curing
- Non-gassing
- Tack-free in 50 minutes
- Easy to use 32 oz. foil pouch no tools or caulking gun needed
- Available in tan and gray
- Twelve month shelf life
- VOC compliant
- Stocked nationwide at all W. R. MEADOWS<sub>a</sub> locations
- Can be purchased in combination with all other DECK-O-SEAL or W. R. MEADOWS products